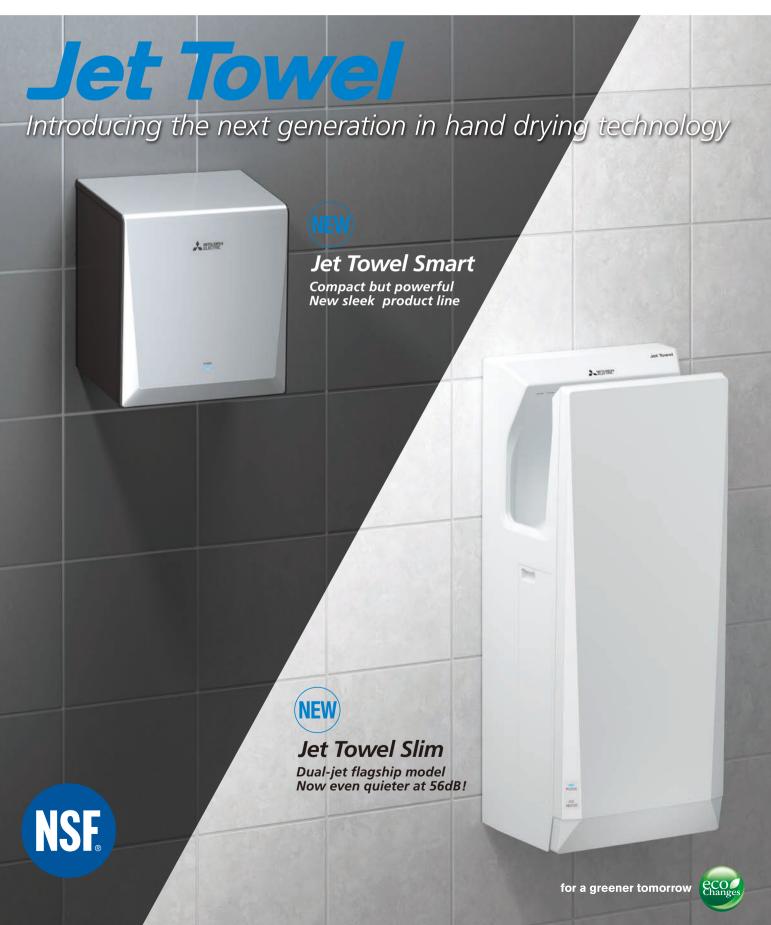

## Jet Towel Slim

- Amazingly guiet at 56dB!\*2 2dB less than previous model
- Stronger front and back panels for greater impact resistance
- Optional high-grade filter available

|                                |            | High power                                                     | Standard | High power | Standard |  |
|--------------------------------|------------|----------------------------------------------------------------|----------|------------|----------|--|
| Drying time*1                  | Heater on  | 9-11s                                                          | 11-13s   | -          |          |  |
|                                | Heater off | 11-13s                                                         | 13-15s   | 11-13s     | 13-15s   |  |
| Noise*2                        |            | 59dB                                                           | 56dB     | 59dB       | 56dB     |  |
| Wattage                        | Heater on  | 1240W                                                          | 1070W    | _          | _        |  |
|                                | Heater off | 720W                                                           | 550W     | 720W       | 550W     |  |
| Hygienic features              |            | •NSF 169 Certification •Antibacterial resin •Alcohol-cleanable |          |            |          |  |
| Safety features                |            | •Thermal fuse •Current fuse                                    |          |            |          |  |
| Size (W $\times$ H $\times$ D) |            | 300 × 670 × 219mm                                              |          |            |          |  |
| Weight                         |            | 11kg                                                           |          |            |          |  |

Jet Towel Smart

- High-speed drying with low energy use and quiet operation
- Robust, tamper-resistant body (JT-S2AP equipped with metal panel)
- Quick 0.1 second response improves user experience

(IT-S2A model available only in white)