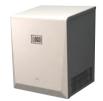

Jet Towel Smart

- High-speed drying with low energy use and quiet operation
- Robust, tamper-resistant body (JT-S2AP equipped with metal panel)
- Quick 0.1 second response improves user experience

(IT-S2A model available only in white)

|                                |            | Jet Towel Smart (with heater)<br>JT-S2AP                       |          | Jet Towel Smart Lite (no heater)<br>JT-S2A |          |  |
|--------------------------------|------------|----------------------------------------------------------------|----------|--------------------------------------------|----------|--|
|                                |            | High power                                                     | Standard | High power                                 | Standard |  |
| Drying time*1                  | Heater on  | 9-12s                                                          | 14-16s   |                                            | -        |  |
|                                | Heater off | 10-13s                                                         | 15-17s   | 10-13s                                     | 15-17s   |  |
| Noise*2                        |            | 60-62dB                                                        | 58-59dB  | 60-62dB                                    | 58-59dB  |  |
| Wattage                        | Heater on  | 880-980W                                                       | 660-740W |                                            | -        |  |
|                                | Heater off | 630-730W                                                       | 410-490W | 630-730W                                   | 410-490W |  |
| Hygienic features              |            | •NSF 169 Certification •Antibacterial resin •Alcohol-cleanable |          |                                            |          |  |
| Safety features                |            | •Thermal fuse •Current fuse                                    |          |                                            |          |  |
| Size (W $\times$ H $\times$ D) |            | 250 × 290 × 160mm                                              |          |                                            |          |  |
| Weight                         |            | 4.5kg                                                          |          | 4.0kg                                      |          |  |