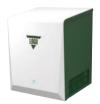

## Custom color options available!

The Jet Towel Smart / Smart Lite can be specially color-customized for large orders. Your logo can also be added to the unit for a unique look. A great way to promote your business and catch attention.