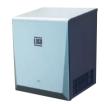

Jet Towel Smart

- High-speed drying with low energy use and quiet operation
- Robust, tamper-resistant body (JT-S2AP equipped with metal panel)
- Quick 0.1 second response improves user experience

(IT-S2A model available only in white)

|                                |            | Jet Towel Smart (with heater)<br>JT-S2AP                       |          | Jet Towel Smart Lite (no heater)<br>JT-S2A |          |  |
|--------------------------------|------------|----------------------------------------------------------------|----------|--------------------------------------------|----------|--|
|                                |            | High power                                                     | Standard | High power                                 | Standard |  |
| Drying time*1                  | Heater on  | 9-12s                                                          | 14-16s   |                                            | -        |  |
|                                | Heater off | 10-13s                                                         | 15-17s   | 10-13s                                     | 15-17s   |  |
| Noise*2                        |            | 60-62dB                                                        | 58-59dB  | 60-62dB                                    | 58-59dB  |  |
| Wattage                        | Heater on  | 880-980W                                                       | 660-740W |                                            | -        |  |
|                                | Heater off | 630-730W                                                       | 410-490W | 630-730W                                   | 410-490W |  |
| Hygienic features              |            | •NSF 169 Certification •Antibacterial resin •Alcohol-cleanable |          |                                            |          |  |
| Safety features                |            | •Thermal fuse •Current fuse                                    |          |                                            |          |  |
| Size (W $\times$ H $\times$ D) |            | 250 × 290 × 160mm                                              |          |                                            |          |  |
| Weight                         |            | 4.5kg                                                          |          | 4.0kg                                      |          |  |