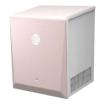

## Jet Towel Slim

- Amazingly guiet at 56dB!\*2 2dB less than previous model
- Stronger front and back panels for greater impact resistance
- Optional high-grade filter available

|                                |            | High power                                                     | Standard | High power | Standard |  |
|--------------------------------|------------|----------------------------------------------------------------|----------|------------|----------|--|
| Drying time*1                  | Heater on  | 9-11s                                                          | 11-13s   | -          |          |  |
|                                | Heater off | 11-13s                                                         | 13-15s   | 11-13s     | 13-15s   |  |
| Noise*2                        |            | 59dB                                                           | 56dB     | 59dB       | 56dB     |  |
| Wattage                        | Heater on  | 1240W                                                          | 1070W    | _          | _        |  |
|                                | Heater off | 720W                                                           | 550W     | 720W       | 550W     |  |
| Hygienic features              |            | •NSF 169 Certification •Antibacterial resin •Alcohol-cleanable |          |            |          |  |
| Safety features                |            | •Thermal fuse •Current fuse                                    |          |            |          |  |
| Size (W $\times$ H $\times$ D) |            | 300 × 670 × 219mm                                              |          |            |          |  |
| Weight                         |            | 11kg                                                           |          |            |          |  |

Jet Towel Slim (with heater) JT-SB216JSH2

Jet Towel Slim (no Heater) JT-SB216KSN2

- \*1 Time needed to reduce remaining water to 50mg or less per hand (in-house study). \*2 Measurements made in anechoic chamber at a distance of 2m.