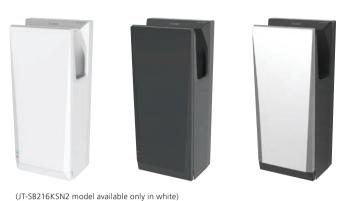

## Jet Towel Slim

- Amazingly guiet at 56dB!\*2 2dB less than previous model
- Stronger front and back panels for greater impact resistance
- Optional high-grade filter available

|                                |            | High power                                                     | Standard | High power | Standard |  |
|--------------------------------|------------|----------------------------------------------------------------|----------|------------|----------|--|
| Drying time*1                  | Heater on  | 9-11s                                                          | 11-13s   | -          |          |  |
|                                | Heater off | 11-13s                                                         | 13-15s   | 11-13s     | 13-15s   |  |
| Noise*2                        |            | 59dB                                                           | 56dB     | 59dB       | 56dB     |  |
| Wattage                        | Heater on  | 1240W                                                          | 1070W    | _          | _        |  |
|                                | Heater off | 720W                                                           | 550W     | 720W       | 550W     |  |
| Hygienic features              |            | •NSF 169 Certification •Antibacterial resin •Alcohol-cleanable |          |            |          |  |
| Safety features                |            | •Thermal fuse •Current fuse                                    |          |            |          |  |
| Size (W $\times$ H $\times$ D) |            | 300 × 670 × 219mm                                              |          |            |          |  |
| Weight                         |            | 11kg                                                           |          |            |          |  |

Jet Towel Slim (with heater) JT-SB216JSH2

Jet Towel Slim (no Heater) JT-SB216KSN2

- \*1 Time needed to reduce remaining water to 50mg or less per hand (in-house study). \*2 Measurements made in anechoic chamber at a distance of 2m.